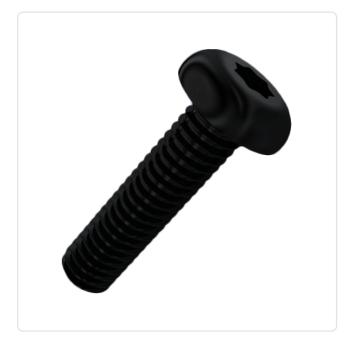

## Flat Head Screw ISO7380-1 M3x8 Black Galv. Steel 8.8 Torx Button Head

Article-No.: 001.53.338

Actuator Size: Torx T10 DIN/ISO: ISO7380-1 Drive Type: TORX

Finish: Galvanized, Black, 5 µm, A2R

Head Diameter [mm]: 5.7 Head Height [mm]: 1.65

Head Shape: **Button Head** 

Length [mm]: 8

Material: Steel 8.8 Material Group: Stahl Thread Size: М3 Weight: 0.55g

Conformities:

Image may be similar

You can find all information on the web on our article detail page