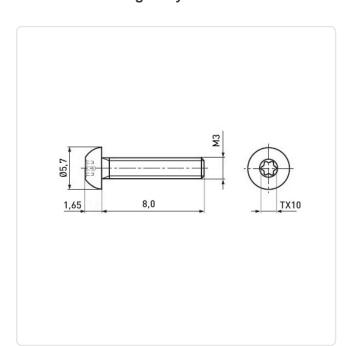

## Flat Head Screw ISO7380-1 M3x8 Black Galv. Steel 8.8 Torx Button Head

Article-No.: 001.53.338

Actuator Size: Torx T10 DIN/ISO: ISO7380-1 Drive Type: TORX

Finish: Galvanized, Black, 5 µm, A2R

Head Diameter [mm]: 5.7 Head Height [mm]: 1.65

Head Shape: **Button Head** 

Length [mm]: 8

Material: Steel 8.8 Material Group: Stahl Thread Size: М3 Weight: 0.55g

Conformities:

Image may be similar

You can find all information on the web on our article detail page