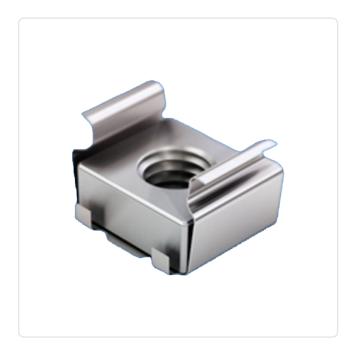

## Cage Nut M6 Panel Thk. Range 1.7-2.7mm A2 Plain Stainless Steel / Galv. Steel

Article-No.: 002.56.329

Finish: Plain Cage / Galvanized Nut

Height [mm]: 9.5

Material: A2 Stainless Steel Cage / Galvanized

Steel Nut

Material Group: A2 Stainless Steel Cage / Galvanized

Steel Nut

Panel Cutout [mm]: 9.5x9.5 Panel Thickness Range 1,7-2,7

[mm]:

Thread Size: M6 Weight: 4.45g

Conformities:

Image may be similar