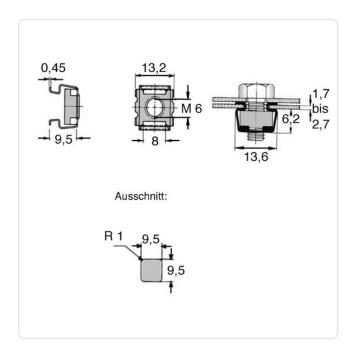

## Cage Nut M6 Panel Thk. Range 1.7-2.7mm A2 Plain Stainless Steel / Galv. Steel

Article-No.: 002.56.329

Finish: Plain Cage / Galvanized Nut

Height [mm]: 9.5

Material: A2 Stainless Steel Cage / Galvanized

Steel Nut

Material Group: A2 Stainless Steel Cage / Galvanized

Steel Nut

Panel Cutout [mm]: 9.5x9.5 Panel Thickness Range 1,7-2,7

[mm]:

Thread Size: M6 Weight: 4.45g

Conformities:

Image may be similar