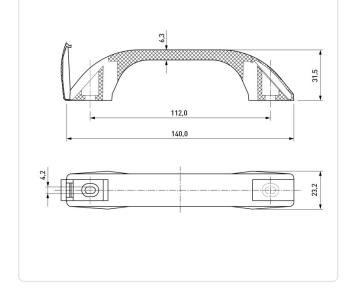

## Article datasheet Handle 112/31.5/23.2mm w.o. thread Polyethylen,natural

## Article-No.: 029.64.110

Image may be similar

Color:BlackDist. Mounting Holes [mm]:112Height [mm]:31.5Material:PE - PolyeMaterial Group:PlasticModel:CollapsibleWidth [mm]:23.2Weight:22gConformities:Reach

112 31.5 PE - Polyethylene Plastic Collapsible Handle 23.2 22g Reach COMPLIANT

You can find all information on the web on our article detail page

Would you like individual advice? We look forward to your email to products@ettinger.de.