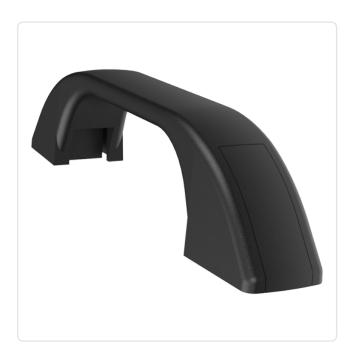

## Article datasheet Handle 112/31.5/23.2mm w.o. thread Polyethylen,natural

## Article-No.: 029.64.110

Image may be similar

Color:BlackDist. Mounting Holes [mm]:112Height [mm]:31.5Material:PE - PolyeMaterial Group:PlasticModel:CollapsibleWidth [mm]:23.2Weight:22gConformities:Reach

112 31.5 PE - Polyethylene Plastic Collapsible Handle 23.2 22g Reach COMPLIANT

You can find all information on the web on our article detail page

Would you like individual advice? We look forward to your email to products@ettinger.de.