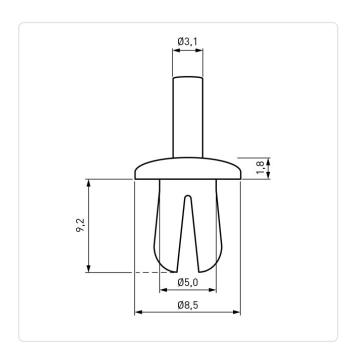

## Drive Rivet Ø5.0 | 1.5-7.0 Polyamide 6.6 black

Article-No.: 072.14.570

Image may be similar

Color: Black UL94-V2 Flammability Class: Head Diameter [mm]: 8.5 Head Height [mm]: 1.8 Length [mm]: 9.2 Mandrel Diameter [mm]: 3.1 PA 6.6 Material: Material Group: Plastic

Model: not removable Mounting Hole Range [mm]: Ø 5.0-5.3 Panel Thickness [mm]: 1,5-7,0 Rivet Diameter [mm]: 5

Weight: 0.29g

Conformities:

You can find all information on the web on our article detail page