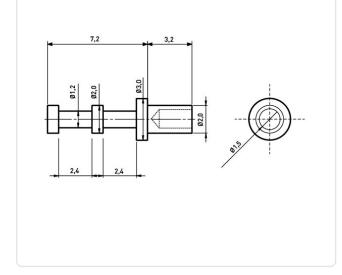

## Article datasheet Solder Terminal Pin ø1.2x10.4mm Brass tinned

## Article-No.: 013.70.835

Image may be similar

| Diameter [mm]:   | 2          |  |  |
|------------------|------------|--|--|
| Finish:          | Tin-Plated |  |  |
| Length [mm]:     | 10.4       |  |  |
| Material:        | Brass      |  |  |
| Material Group:  | Brass      |  |  |
| Model:           | round      |  |  |
| PCB Hole Ø [mm]: | 2.1        |  |  |
| Weight:          | 0.19g      |  |  |
| Conformities:    |            |  |  |