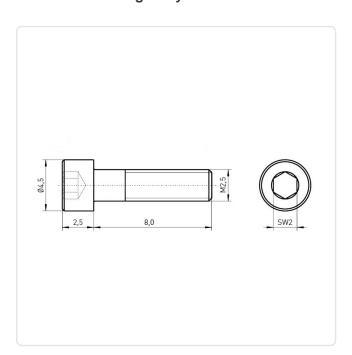

## Cheese Head Screw ISO4762 M2.5x8 Black Galv. Steel 12.9 Hexagon Socket

Article-No.: 001.16.230

Actuator Size: Hexagon Socket Hex2 DIN/ISO: DIN912 / ISO4762

Drive Type: Hexagon Socket

Finish: Galvanized, Black, 5 µm, A2R

Head Diameter [mm]: 4.5 Head Height [mm]: 2.5

Head Shape: Cheese Head

Length [mm]:

Material: Steel 12.9 Stahl Material Group: Thread Size: M2.5

Weight: 0.43g

Image may be similar

Conformities:

You can find all information on the web on our article detail page