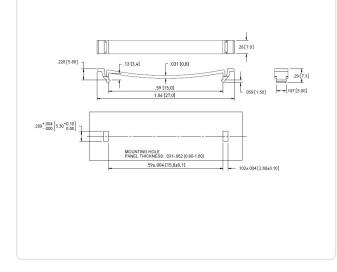

Flat Cable

7.3

5.3

27

0.37g

Reach

Color:

Height [mm]:

Width [mm]:

Conformities:

Weight:

Material Group:

Mounting Hole [mm]:

Material:

Model: