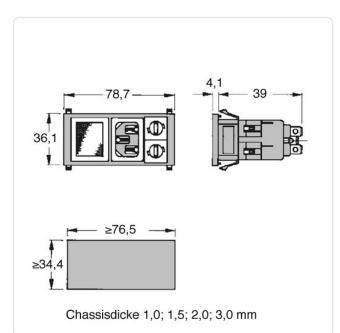

## IEC Power Inlet 2+E/2x 5x20mm fuse Snap-In Mounting/250V-10A black

## Article-No.: 044.50.304

Image may be similar

Amperage [A]:10Color:BlackConnections:6.3x0.8Fuse Size [mm]:5.0x20.0Model:Plug, Snap-In MountingWeight:54gConformities:ReachReachROHSCOMPLIANTSVHC

You can find all information on the web on our article detail page