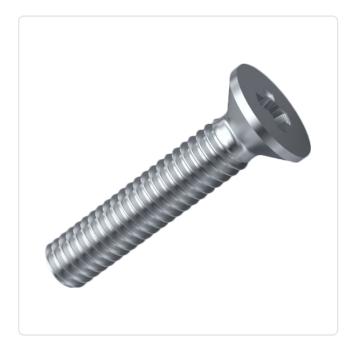

## Countersunk Screw ISO7046 M3x6 A2 Plain Stainless Steel Cross Recessed

Article-No.: 001.12.328

Actuator Size: Phillips PH1

DIN/ISO: DIN965 / ISO7046

Drive Type: Cross Recess / Phillips-H

Finish: Plain Head Diameter [mm]: 5.6 Head Height [mm]: 1.65

Countersunk Head Head Shape:

Length [mm]:

Material: Stainless Steel AISI 304 / A2

Stahl rostfrei Material Group:

Thread Size: М3 Weight: 0.38g

Conformities:

Image may be similar

You can find all information on the web on our article detail page