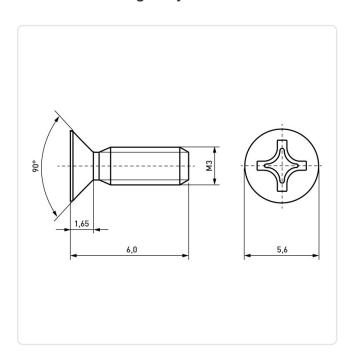

## Countersunk Screw ISO7046 M3x6 A2 Plain Stainless Steel Cross Recessed

Article-No.: 001.12.328

Actuator Size: Phillips PH1

DIN/ISO: DIN965 / ISO7046

Drive Type: Cross Recess / Phillips-H

Finish: Plain Head Diameter [mm]: 5.6 Head Height [mm]: 1.65

Countersunk Head Head Shape:

Length [mm]:

Material: Stainless Steel AISI 304 / A2

Stahl rostfrei Material Group:

Thread Size: М3 Weight: 0.38g

Conformities:

Image may be similar

You can find all information on the web on our article detail page