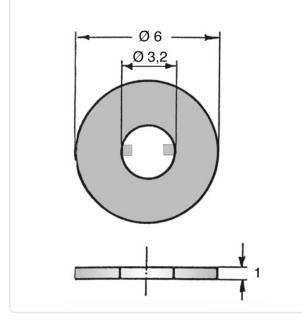

## Article datasheet Captive Washer Ø3.2/6.0 x 1.0 Polyamide 6 natural

## Article-No.: 003.73.061

Image may be similar

| Color:               | Natural            |                   |                   |
|----------------------|--------------------|-------------------|-------------------|
| For Thread Size:     | M3                 |                   |                   |
| Height [mm]:         | 1                  |                   |                   |
| Inner Diameter [mm]: | 3.2                |                   |                   |
| Material:            | PA 6.0             |                   |                   |
| Material Group:      | Plastic            |                   |                   |
| Outer Diameter [mm]: | 6                  |                   |                   |
| Weight:              | 0.02g              |                   |                   |
| Conformities:        | Reach<br>COMPLIANT | RoHS<br>COMPLIANT | SVHC<br>COMPLIANT |