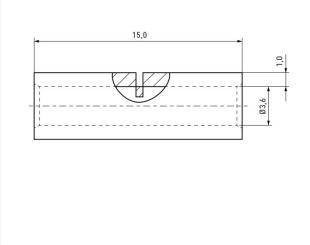

## Article-No.: 018.73.045

Image may be similar

DIN/ISO: DIN46341 Finish: **Tin-Plated** Length [mm]: 14.5 Material: **Electrolytic Copper Electrolytic Copper** Material Group: Wire Cross Section [mm<sup>2</sup>]: 4.0-6.0 1.65g Weight: Conformities: RoHS Reach **SVHC** 