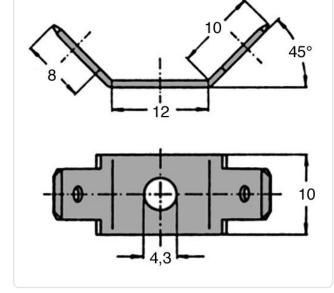

## Article datasheet Blade Terminal 2x 6.3x0.8 | 45° | ø4.3 Tin-Plated Brass

## Article-No.: 019.68.841

| Image may | be | similar |
|-----------|----|---------|
|-----------|----|---------|

Bending Angle [°]:

Material Group:

Mounting Hole [mm]: 4.3 Plug-In Length [mm]: 8

Finish:

Material:

Size [mm]:

Conformities:

Tabs:

Weight:

45

**Tin-Plated** 

Brass

Brass

6.3x0.8

1.63g

Reach

2

You can find all information on the web on our article detail page

RoHS

SVHC

Would you like individual advice? We look forward to your email to products@ettinger.de.