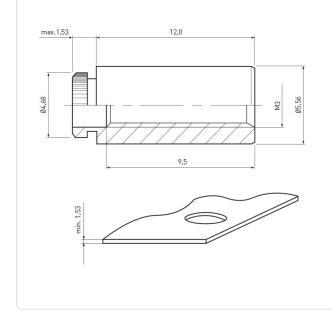

## Article-No.: 004.60.365

Image may be similar

Area of Application:

Finish:

Length [mm]: Material:

Material Group:

Outer Diameter [mm]:

Panel Thickness [mm]:

Panel Hole Ø [mm]:

Thread Size:

Conformities:

Weight:

Minimum Edge Distance [mm]: 4.4

You can find all information on the web on our article detail page

For Plastics Tin-Plated

12

Steel Steel

5.56

4.2

1,5

M3

1.71g

Reach

RoHS