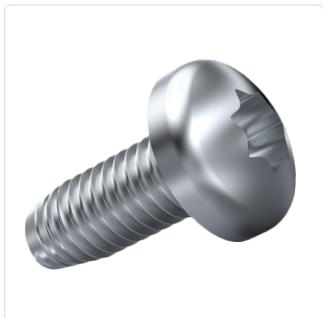

## Thread Forming Screw DIN7500C M3.5x8 Galv. Steel Case Hardened Torx Pan Head

Article-No.: 001.31.031

Image may be similar

Actuator Size: Torx T15 DIN/ISO: DIN7500-C TORX

Drive Type:

Finish: Galvanized, Blue, 5 µm, A2K

Head Diameter [mm]: 7 Head Height [mm]: 2.7

Head Shape: Pan Head

Length [mm]:

Material: Case-Hardened Steel

Steel Material Group: Thread Size: M3.5 Thread Type: Metric Weight:

1g Conformities:

You can find all information on the web on our article detail page