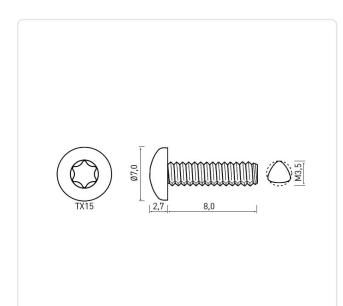

## Thread Forming Screw DIN7500C M3.5x8 Galv. Steel Case Hardened Torx Pan Head

Article-No.: 001.31.031

Image may be similar

Actuator Size: Torx T15 DIN/ISO: DIN7500-C TORX

Drive Type:

Finish: Galvanized, Blue, 5 µm, A2K

Head Diameter [mm]: 7 Head Height [mm]: 2.7

Head Shape: Pan Head

Length [mm]:

Material: Case-Hardened Steel

Steel Material Group: Thread Size: M3.5 Thread Type: Metric Weight:

1g Conformities:

You can find all information on the web on our article detail page