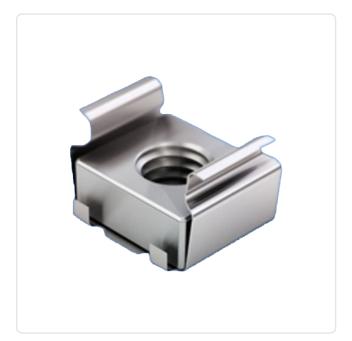

## Cage Nut M8 Panel Thk. Range 1.8-3.2mm A2 Plain Stainless Steel / Galv. Steel

Article-No.: 002.58.439

Finish: Plain Cage / Galvanized Nut

Height [mm]: 12

Material: A2 Stainless Steel Cage / Galvanized

Steel Nut

Material Group: A2 Stainless Steel Cage / Galvanized

Steel Nut

Panel Cutout [mm]: 12.3x12.3 Panel Thickness Range 1,8-3,2

[mm]:

Thread Size: M8
Weight: 8.37g

Conformities:

Image may be similar

You can find all information on the web on our article detail page