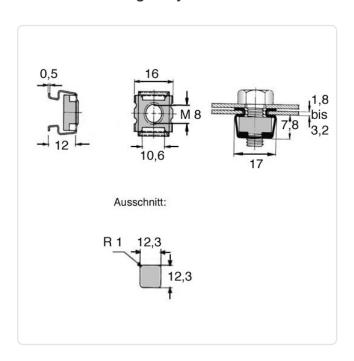

## Cage Nut M8 Panel Thk. Range 1.8-3.2mm A2 Plain Stainless Steel / Galv. Steel

Article-No.: 002.58.439

Finish: Plain Cage / Galvanized Nut

Height [mm]: 12

Material: A2 Stainless Steel Cage / Galvanized

Steel Nut

Material Group: A2 Stainless Steel Cage / Galvanized

Steel Nut

Panel Cutout [mm]: 12.3x12.3 Panel Thickness Range 1,8-3,2

[mm]:

Thread Size: M8
Weight: 8.37g

Conformities:

Image may be similar

You can find all information on the web on our article detail page