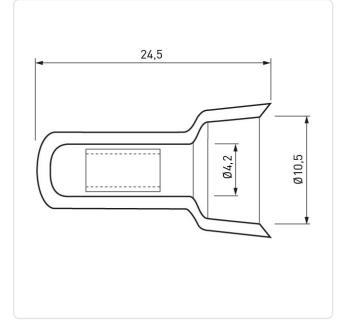

## Article-No.: 018.72.414

Image may be similar

| Color:                                 | Transparent         |      |      |
|----------------------------------------|---------------------|------|------|
| Finish:                                | Tin-Plated          |      |      |
| Insulation:                            | Polyamide           |      |      |
| Length [mm]:                           | 24.5                |      |      |
| Material:                              | Electrolytic Copper |      |      |
| Material Group:                        | Electrolytic Copper |      |      |
| Wire Cross Section [mm <sup>2</sup> ]: | 2.5-6.0             |      |      |
| Weight:                                | 0.77g               |      |      |
| Conformities:                          | Reach               | RoHS | SVHC |