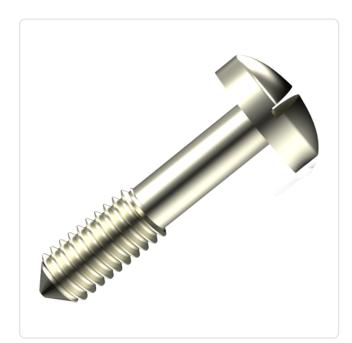

## Article datasheet Captive Screw M4x14 Pan Head Nickel-Plated Brass Slotted

## Article-No.: 001.85.452

Image may be similar

| Material Group:            | Brass |
|----------------------------|-------|
| Reduced Shank Length [mm]: | 6     |
| Thread Size:               | M4    |
| Weight:                    | 1.63g |
| Conformities:              | Reach |
|                            | •     |
|                            |       |

Drive Type:

Head Shape:

Length [mm]: Material:

Head Diameter [mm]:

Head Height [mm]:

Finish:

You can find all information on the web on our article detail page

Slotted

Pan Head

7

2.5

14

Nickel-Plated, 3 µm, E1E

Brass CW614N / CuZn39Pb3

RoHS

Would you like individual advice? We look forward to your email to products@ettinger.de.