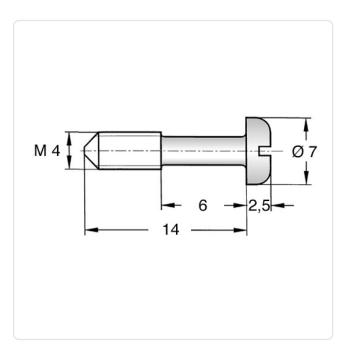

## Article datasheet Captive Screw M4x14 Pan Head Nickel-Plated Brass Slotted

## Article-No.: 001.85.452

Image may be similar

| Material Group:            | Brass |
|----------------------------|-------|
| Reduced Shank Length [mm]: | 6     |
| Thread Size:               | M4    |
| Weight:                    | 1.63g |
| Conformities:              | Reach |
|                            | •     |
|                            |       |

Drive Type:

Head Shape:

Length [mm]: Material:

Head Diameter [mm]:

Head Height [mm]:

Finish:

You can find all information on the web on our article detail page

Slotted

Pan Head

7

2.5

14

Nickel-Plated, 3 µm, E1E

Brass CW614N / CuZn39Pb3

RoHS

Would you like individual advice? We look forward to your email to products@ettinger.de.