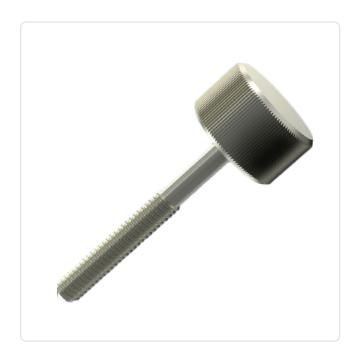

## Article datasheet Knurled Thumb Screw M3x22 Brass Vertical Knurl

## Article-No.: 001.89.393

Image may be similar

8,5

22,0

Drive Type:

Head Shape:

Thread Size: Weight:

Conformities:

Knurling: Length [mm]:

Material:

Head Diameter [mm]:

Reduced Shank Length [mm]: 8.5

Head Height [mm]:

Finish:

You can find all information on the web on our article detail page

Knurl

10

6

22

М3

4.75g

Reach

Cheese Head

Vertical Knurl

Nickel-Plated, 3 µm, E1E

Brass CW614N / CuZn39Pb3

RoHS

Would you like individual advice? We look forward to your email to products@ettinger.de.

Subject to change and errors.