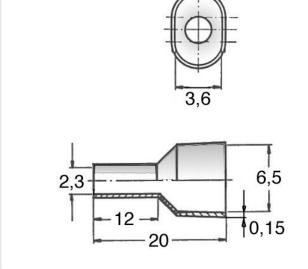

## End-Sleeve 2x 1.5mm<sup>2</sup> 12mm Polypropylene red - not UL-listed

## Article-No.: 018.82.152

Image may be similar

Color: Red Finish: **Tin-Plated** Insulation: Polypropylene Length [mm]: 20.2 Material: **Electrolytic Copper** Material Group: **Electrolytic Copper** Wire Cross Section [mm<sup>2</sup>]: 1.5 Weight: 0.22g Conformities: Reach RoHS SVHC