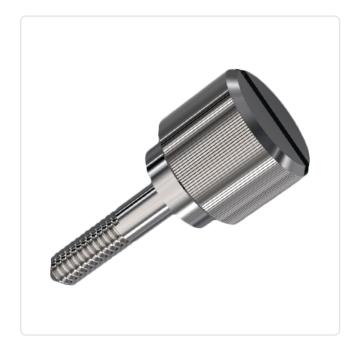

## Knurled Thumb Screw M2.5x10.8 A1 Stainless Steel Vertical Knurl

## Article-No.: 001.89.249

Image may be similar

| Drive Type:                | Slotted                                |
|----------------------------|----------------------------------------|
| Finish:                    | Plain                                  |
| Head Diameter [mm]:        | 5.6                                    |
| Head Height [mm]:          | 6.2                                    |
| Head Shape:                | Cheese Head                            |
| Knurling:                  | Vertical Knurl                         |
| Length [mm]:               | 10.8                                   |
| Material:                  | Stainless Steel AISI 303 / A1          |
| Material Group:            | Stahl rostfrei                         |
| Reduced Shank Length [mm]: | 5.4                                    |
| Thread Size:               | M2.5                                   |
| Weight:                    | 1.58g                                  |
| Conformities:              | Reach<br>COMPLIANT COMPLIANT COMPLIANT |