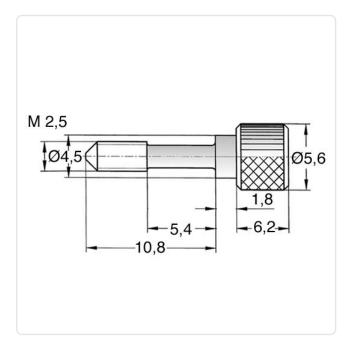

## Article-No.: 001.89.249

Image may be similar

| Drive Type:                | Slotted                                |
|----------------------------|----------------------------------------|
| Finish:                    | Plain                                  |
| Head Diameter [mm]:        | 5.6                                    |
| Head Height [mm]:          | 6.2                                    |
| Head Shape:                | Cheese Head                            |
| Knurling:                  | Vertical Knurl                         |
| Length [mm]:               | 10.8                                   |
| Material:                  | Stainless Steel AISI 303 / A1          |
| Material Group:            | Stahl rostfrei                         |
| Reduced Shank Length [mm]: | 5.4                                    |
| Thread Size:               | M2.5                                   |
| Weight:                    | 1.58g                                  |
| Conformities:              | Reach<br>COMPLIANT COMPLIANT COMPLIANT |