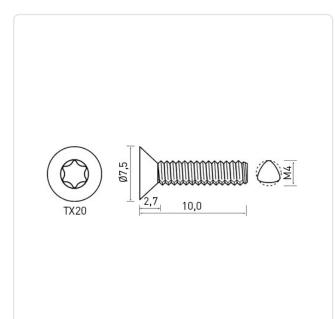

## Article-No.: 001.36.442

Image may be similar

| Actuator Size:      | Torx T20                        |
|---------------------|---------------------------------|
| DIN/ISO:            | DIN7500-M                       |
| Drive Type:         | TORX                            |
| Finish:             | Plain                           |
| Head Diameter [mm]: | 7.5                             |
| Head Height [mm]:   | 2.2                             |
| Head Shape:         | Countersunk Head                |
| Length [mm]:        | 10                              |
| Material:           | Stainless Steel AISI 304 / A2   |
| Material Group:     | Stahl rostfrei                  |
| Thread Size:        | M4                              |
| Thread Type:        | Metric                          |
| Weight:             | 0.96g                           |
| Conformities:       | Reach<br>COMPLIANT<br>COMPLIANT |