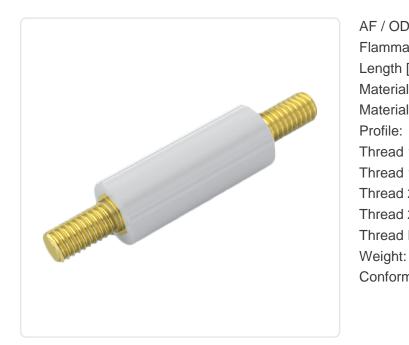

## Article datasheet Insulated Standoff PA-Brass M/M Ø9.5x22 | Thread M5x10 / M5x10

## Article-No.: 005.46.522

Image may be similar

22

Ø 9,5

M 5

| 537 GEARS |
|-----------|
|           |
| ALC: NO.  |
|           |
|           |

AF / OD [mm]:

Length [mm]:

Material Group:

Thread 1 Size:

Thread 2 Size:

Conformities:

Thread 1 Length [mm]: 10

Thread 2 Length [mm]: 10

Thread Insert Material: Brass

Material:

Profile:

Flammability Class:

9.5

22

M5

M5

8.08g

Reach

UL94-HB

PA 6.6

Plastic Round

You can find all information on the web on our article detail page

RoHS

Would you like individual advice? We look forward to your email to products@ettinger.de.

Subject to change and errors.