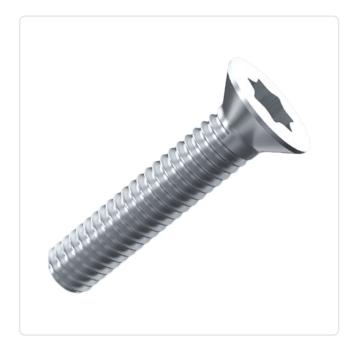

## Countersunk Screw ISO14581 M2.5x4 A2 Plain Stainless Steel Torx

Article-No.: 001.55.202

Torx T8 Actuator Size: DIN/ISO: ISO14581 Drive Type: **TORX** Plain Finish: Head Diameter [mm]: 4.7 Head Height [mm]: 1.5

Head Shape: Countersunk Head

Length [mm]:

Material: Stainless Steel AISI 304 / A2

Material Group: Stahl rostfrei

Thread Size: M2.5 Weight: 0.19g

Conformities:

Image may be similar

You can find all information on the web on our article detail page