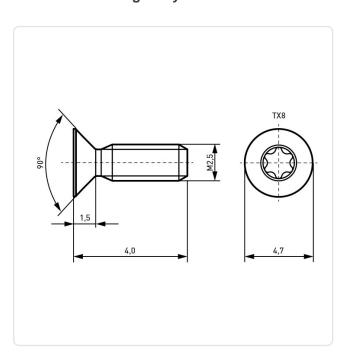

## Countersunk Screw ISO14581 M2.5x4 A2 Plain Stainless Steel Torx

Article-No.: 001.55.202

Torx T8 Actuator Size: DIN/ISO: ISO14581 Drive Type: **TORX** Plain Finish: Head Diameter [mm]: 4.7 Head Height [mm]: 1.5

Head Shape: Countersunk Head

Length [mm]:

Material: Stainless Steel AISI 304 / A2

Material Group: Stahl rostfrei

Thread Size: M2.5 Weight: 0.19g

Conformities:

Image may be similar

You can find all information on the web on our article detail page