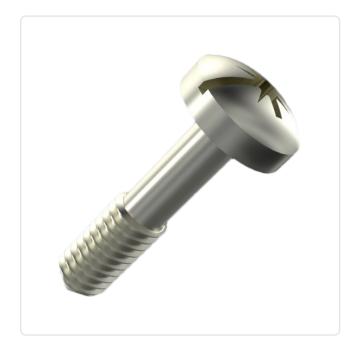

## Captive Screw M2.5x10.8 Pan Head Nickel-Plated Steel 4.8 Cross Recess

Article-No.: 001.87.244

Actuator Size: Pozidriv PZ1

Drive Type: Cross Recess / Slotted Finish: Nickel-Plated, 3 µm, E1E

Head Diameter [mm]: Head Height [mm]: 2

Head Shape: Pan Head 10.8 Length [mm]: Material: Steel 4.8 Material Group: Stahl Reduced Shank Length [mm]: 5.4 Thread Size: M2.5

Weight: 0.48g Conformities:

Image may be similar

You can find all information on the web on our article detail page