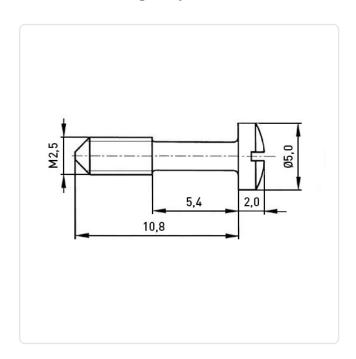

## Captive Screw M2.5x10.8 Pan Head Nickel-Plated Steel 4.8 Cross Recess

Article-No.: 001.87.244

Actuator Size: Pozidriv PZ1

Drive Type: Cross Recess / Slotted Finish: Nickel-Plated, 3 µm, E1E

Head Diameter [mm]: Head Height [mm]: 2

Head Shape: Pan Head 10.8 Length [mm]: Material: Steel 4.8 Material Group: Stahl Reduced Shank Length [mm]: 5.4 Thread Size: M2.5

Weight: 0.48g Conformities:

Image may be similar

You can find all information on the web on our article detail page