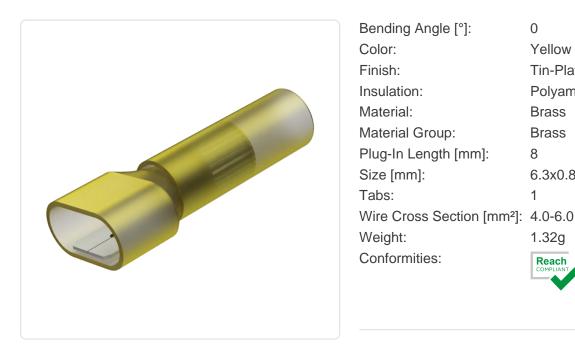

## Blade Terminal 6.3x0.8 | 4-6 mm<sup>2</sup> Tin-Plated Brass Polyamide yellow

## Article-No.: 012.63.404

| Image may | be | similar |
|-----------|----|---------|
|-----------|----|---------|

Bending Angle [°]:

Color:

Finish:

Insulation:

Size [mm]:

Conformities:

0

Yellow

**Brass** 

Brass

6.3x0.8

1.32g

Reach

RoHS

SVHC

8

1

**Tin-Plated** 

Polyamide

Subject to change and errors.