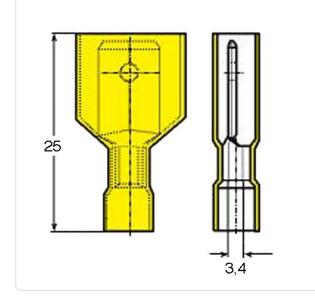

## Blade Terminal 6.3x0.8 | 4-6 mm<sup>2</sup> Tin-Plated Brass Polyamide yellow

## Article-No.: 012.63.404

| Image may | be | similar |
|-----------|----|---------|
|-----------|----|---------|

Bending Angle [°]:

Color:

Finish:

Insulation:

Size [mm]:

Conformities:

0

Yellow

**Brass** 

Brass

6.3x0.8

1.32g

Reach

RoHS

SVHC

8

1

**Tin-Plated** 

Polyamide

Subject to change and errors.