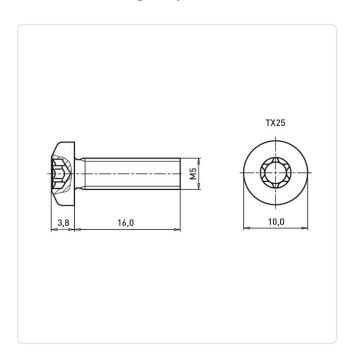

## Flat Head Screw ISO7045 M5x16 Galvanized Steel 4.8 Torx Pan Head

Article-No.: 001.51.561

Torx T25 Actuator Size:

DIN/ISO: DIN7985 / ISO7045

Drive Type: **TORX** 

Finish: Galvanized, Blue, 5 µm, A2K

Head Diameter [mm]: 10 Head Height [mm]: 3.8

Head Shape: Pan Head

Length [mm]: 16

Material: Steel 4.8 Stahl Material Group: Thread Size: M5 Weight: 3.45g

Conformities:

Image may be similar

You can find all information on the web on our article detail page