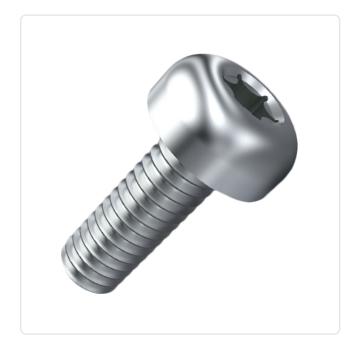

## Flat Head Screw ISO7045 M5x16 Galvanized Steel 4.8 Torx Pan Head

Article-No.: 001.51.561

Torx T25 Actuator Size:

DIN/ISO: DIN7985 / ISO7045

Drive Type: **TORX** 

Finish: Galvanized, Blue, 5 µm, A2K

Head Diameter [mm]: 10 Head Height [mm]: 3.8

Head Shape: Pan Head

Length [mm]: 16

Material: Steel 4.8 Stahl Material Group: Thread Size: M5 Weight: 3.45g

Conformities:

Image may be similar

You can find all information on the web on our article detail page