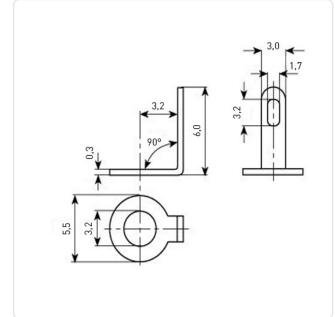

## Article datasheet Solder Eyelet ø3.2/5.5x6mm Brass tinned 0.3mm thick 90° angled

## Article-No.: 019.05.935

Image may be similar

| Bending Angle [°]:   | 90         |  |
|----------------------|------------|--|
| Finish:              | Tin-Plated |  |
| Inner Diameter [mm]: | 3.2        |  |
| Length [mm]:         | 6          |  |
| Material:            | Brass      |  |
| Material Group:      | Brass      |  |
| Outer Diameter [mm]: | 5.5        |  |
| Weight:              | 0.07g      |  |
| Conformities:        |            |  |