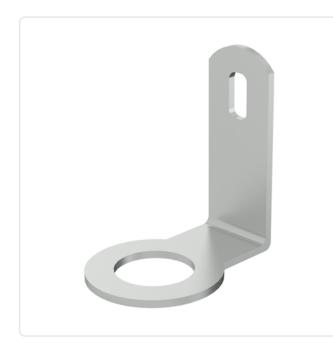

## Article datasheet Solder Eyelet ø3.2/5.5x6mm Brass tinned 0.3mm thick 90° angled

## Article-No.: 019.05.935

Image may be similar

| Bending Angle [°]:   | 90         |  |
|----------------------|------------|--|
| Finish:              | Tin-Plated |  |
| Inner Diameter [mm]: | 3.2        |  |
| Length [mm]:         | 6          |  |
| Material:            | Brass      |  |
| Material Group:      | Brass      |  |
| Outer Diameter [mm]: | 5.5        |  |
| Weight:              | 0.07g      |  |
| Conformities:        |            |  |