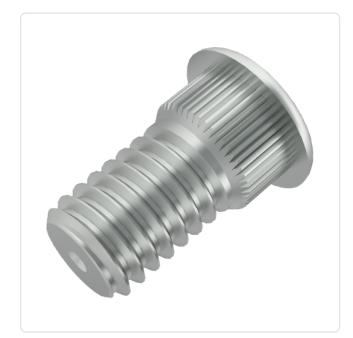

## **Self-Clinching Stud M3x15.0 Tin-Plated Phosphor Bronze**

Article-No.: 004.67.375

Area of Application: For Plastics Tin-Plated Finish:

Head Diameter [mm]: 4.58 Length [mm]: 15

Material: Phosphor Bronze **Phosphor Bronze** Material Group:

Minimum Edge Distance [mm]: 3.1 Panel Hole Ø [mm]: 3 Panel Thickness [mm]: 1,5 Thread Size: М3 Weight: 0.82g

Conformities:

Image may be similar

You can find all information on the web on our article detail page