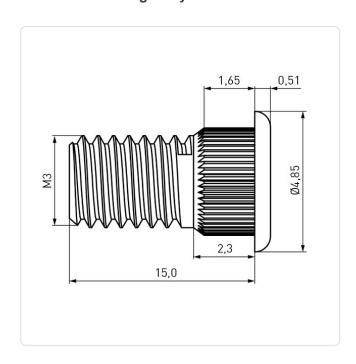

## **Self-Clinching Stud M3x15.0 Tin-Plated Phosphor Bronze**

Article-No.: 004.67.375

Area of Application: For Plastics Tin-Plated Finish:

Head Diameter [mm]: 4.58 Length [mm]: 15

Material: Phosphor Bronze **Phosphor Bronze** Material Group:

Minimum Edge Distance [mm]: 3.1 Panel Hole Ø [mm]: 3 Panel Thickness [mm]: 1,5 Thread Size: М3 Weight: 0.82g

Conformities:

Image may be similar

You can find all information on the web on our article detail page