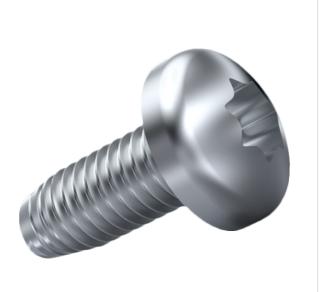

## Thread Forming Screw DIN7500C M3x4 Galv. Steel Case Hardened Torx Pan Head

Article-No.: 001.31.301

Image may be similar

Actuator Size: Torx T10 DIN/ISO: DIN7500-C

Drive Type: **TORX** 

Finish: Galvanized, Blue, 5 µm, A2K

Head Diameter [mm]: 6 Head Height [mm]: 2.4

Head Shape: Pan Head

Length [mm]:

Material: Case-Hardened Steel

Steel Material Group: Thread Size: М3 Thread Type: Metric Weight: 0.6g

Conformities:

You can find all information on the web on our article detail page