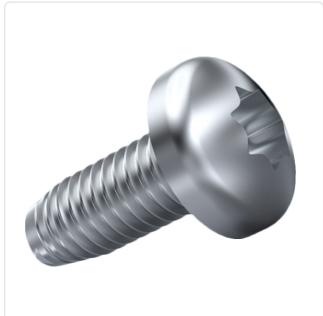

## Thread Forming Screw DIN7500C M3x4 Galv. Steel Case Hardened Torx Pan Head

Article-No.: 001.31.301

Image may be similar

Actuator Size: Torx T10 DIN/ISO: DIN7500-C

Drive Type: **TORX** 

Finish: Galvanized, Blue, 5 µm, A2K

Head Diameter [mm]: 6 Head Height [mm]: 2.4

Head Shape: Pan Head

Length [mm]:

Material: Case-Hardened Steel

Steel Material Group: Thread Size: М3 Thread Type: Metric Weight: 0.6g

Conformities:

You can find all information on the web on our article detail page