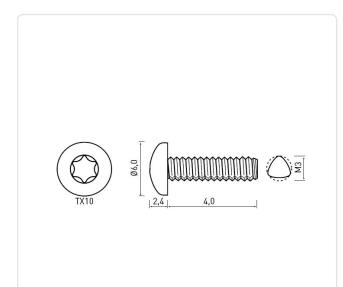

## Thread Forming Screw DIN7500C M3x4 Galv. Steel Case Hardened Torx Pan Head

Article-No.: 001.31.301

Image may be similar

Actuator Size: Torx T10 DIN/ISO: DIN7500-C

Drive Type: **TORX** 

Finish: Galvanized, Blue, 5 µm, A2K

Head Diameter [mm]: 6 Head Height [mm]: 2.4

Head Shape: Pan Head

Length [mm]:

Material: Case-Hardened Steel

Steel Material Group: Thread Size: М3 Thread Type: Metric Weight: 0.6g

Conformities:

You can find all information on the web on our article detail page