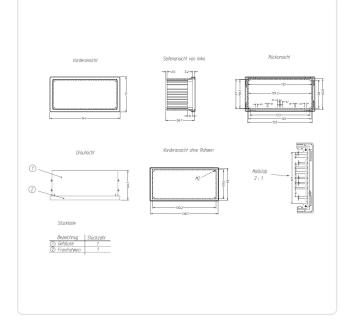

Color:

Height [mm]:

Length [mm]:

Width [mm]:

Conformities:

Material Group: Plastic

Material:

Model:

Weight:

Black

72

60.5

144

88g

Reach

Noryl GFN3