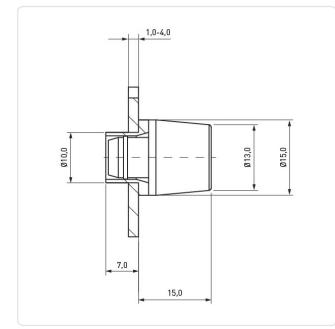

## Article-No.: 017.50.108

Image may be similar

| Color:                | Gray                      |
|-----------------------|---------------------------|
| Diameter [mm]:        | 15                        |
| Height [mm]:          | 15                        |
| Material:             | PE - Polyethylene         |
| Panel Hole Ø [mm]:    | 10                        |
| Panel Thickness [mm]: | 1,0-4,0                   |
| Weight:               | 2.31g                     |
| Conformities:         | Reach RoHS SVHC COMPLIANT |