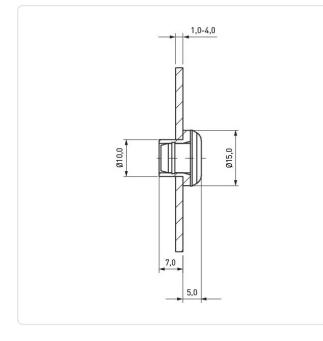

## Article-No.: 017.50.058

Image may be similar

Color: Gray Diameter [mm]: 15 Height [mm]: 5 Material: PE - Polyethylene Material Group: Plastic Panel Hole Ø [mm]: 10 Panel Thickness [mm]: 1,0-4,0 Weight: 1.2g Conformities: Reach RoHS SVHC