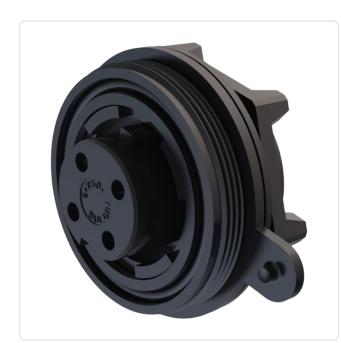

## Article datasheet Chassis Mount Connector Socket Version

Article-No.: 031.73.740

Image may be similar

3.18 Max. 3.05 Min. 0.8 Min. 0.9 Min. 0.9 Min. 0.9 Min. 0.12.0 19.5 6 9.0 12.5 6 9.0 12.5 7 11.0 13.0 9 17.0 6.0 9 17.0 6.0 9 5.2 Max. 0.8 Min. 0.9 Min. 0.9 Min. 0.0 Min. Amperage [A]:5Color:BlackProtection Code:IP68Weight:18.259Conformities:Reach