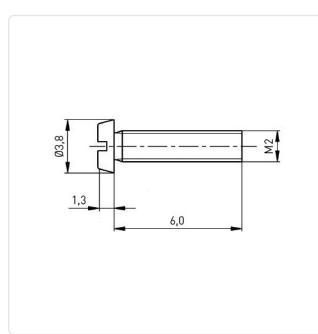

## Article-No.: 001.14.121

Image may be similar

| DIN/ISO:            | DIN84 / ISO1207                                |   |
|---------------------|------------------------------------------------|---|
| Drive Type:         | Slotted                                        |   |
| Finish:             | Galvanized, Blue, 5 µm, A2k                    | < |
| Head Diameter [mm]: | 3.8                                            |   |
| Head Height [mm]:   | 1.3                                            |   |
| Head Shape:         | Cheese Head                                    |   |
| Length [mm]:        | 6                                              |   |
| Material:           | Steel 4.8                                      |   |
| Material Group:     | Stahl                                          |   |
| Thread Size:        | M2                                             |   |
| Weight:             | 0.19g                                          |   |
| Conformities:       | Reach<br>COMPLIANT COMPLIANT SVHC<br>COMPLIANT |   |