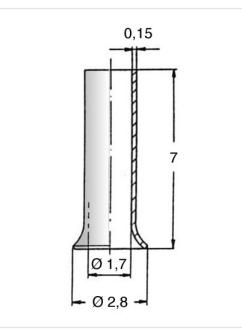

## Article datasheet End-Sleeve DIN 46228 1.5mm<sup>2</sup> 7mm E-Copper tinned

## Article-No.: 018.90.155

Image may be similar

Color: Silver **Tin-Plated** Finish: Length [mm]: 7 **Electrolytic Copper** Material: **Electrolytic Copper** Material Group: Wire Cross Section [mm<sup>2</sup>]: 1.5 Weight: 0.06g Conformities: Reach **SVHC** RoHS