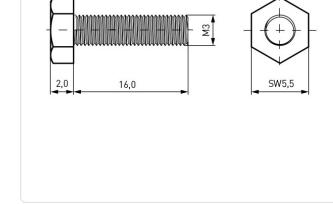

## Article-No.: 001.13.362

Image may be similar

Actuator Size: Hexagon Hex5.5 DIN/ISO: DIN933 / ISO4017 Drive Type: Hexagon Finish: Plain Head Diameter [mm]: 5.5 Head Height [mm]: 2 Head Shape: Hexagon Head Length [mm]: 16 Material: Stainless Steel AISI 304 / A2 Stainless Steel Material Group: Thread Size: М3 Weight: 1.02g Conformities: SVHC Reach RoHS