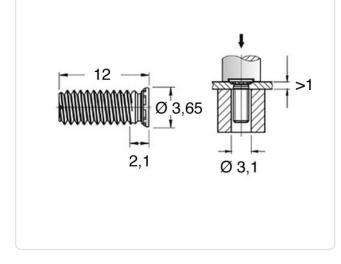

## Article-No.: 004.63.349

Image may be similar

| Area of Application:        | For Metallic Materials          |
|-----------------------------|---------------------------------|
| Finish:                     | Passivated, Clear               |
| Head Diameter [mm]:         | 3.65                            |
| Length [mm]:                | 12                              |
| Material:                   | Stainless Steel AISI 304 / A2   |
| Minimum Edge Distance [mm]: | 3.3                             |
| Panel Hole Ø [mm]:          | 3                               |
| Panel Thickness [mm]:       | 1                               |
| Thread Size:                | M3                              |
| Weight:                     | 0.28g                           |
| Conformities:               | Reach<br>COMPLIANT<br>COMPLIANT |