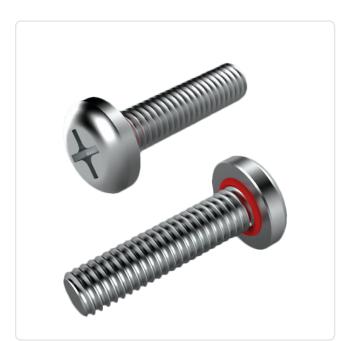

## Pan Head Screw ISO7045 M2x6 A4 STEEL C/R Self-Sealing SEELSKREW®

Article-No.: 001.57.229

Manufacturer: APM Hexseal

Manufacturer article-no.: RM2X6mm-2701

Image may be similar

Actuator Size: Phillips PH1 DIN/ISO: DIN7985 / ISO7045 Drive Type: Cross Recess / Phillips-H

Finish: Passivated, Clear

Head Diameter [mm]: 4 1.6 Head Height [mm]:

Flat Head Head Shape:

Length [mm]: 6

Material: Stainless Steel AISI 316 / A4

Stahl rostfrei Material Group: Silicone O-Ring Material:

Temperature Range [°C]: -106°C to +260°C

Thread Size: M2 Weight: 0.24g

Conformities:

You can find all information on the web on our article detail page

Would you like individual advice? We look forward to your email to products@ettinger.de.

Subject to change and errors.