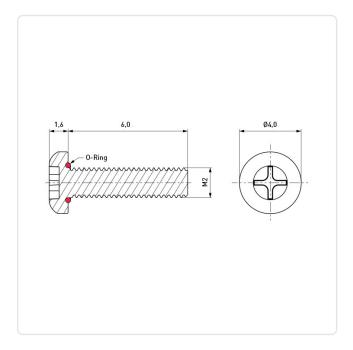

## Pan Head Screw ISO7045 M2x6 A4 STEEL C/R Self-Sealing SEELSKREW®

Article-No.: 001.57.229

Manufacturer: APM Hexseal

Manufacturer article-no.: RM2X6mm-2701

Image may be similar

Actuator Size: Phillips PH1 DIN/ISO: DIN7985 / ISO7045 Drive Type: Cross Recess / Phillips-H

Finish: Passivated, Clear

Head Diameter [mm]: 4 1.6 Head Height [mm]:

Flat Head Head Shape:

Length [mm]: 6

Material: Stainless Steel AISI 316 / A4

Stahl rostfrei Material Group: Silicone O-Ring Material:

Temperature Range [°C]: -106°C to +260°C

Thread Size: M2 Weight: 0.24g

Conformities:

You can find all information on the web on our article detail page

Would you like individual advice? We look forward to your email to products@ettinger.de.

Subject to change and errors.