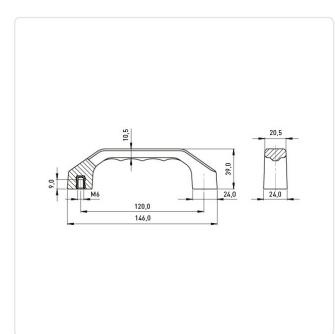

## Article datasheet Handle 120/39/24mm/M6 thread Polyamid 6,black

## Article-No.: 029.56.120

Image may be similar

| Thread Size:<br>Width [mm]:<br>Weight: | M6<br>24<br>82g |
|----------------------------------------|-----------------|
| Conformities:                          | COMPLIANT       |
|                                        |                 |

Dist. Mounting Holes [mm]: 120

Collapsible Handle

You

Color:

Height [mm]:

Material Group:

Material:

Model:

You can find all information on the web on our article detail page

Black

PA 6.0

Plastic

39

Would you like individual advice? We look forward to your email to products@ettinger.de.

Subject to change and errors.