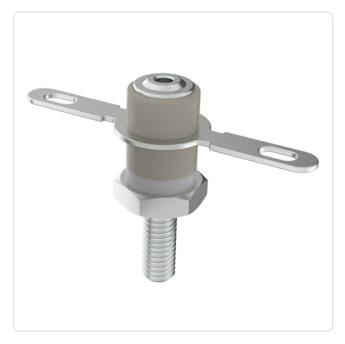

## Article datasheet Ceramic Solder Terminal M3x8mm with Solder Eyelets tinned

## Article-No.: 013.80.030

Image may be similar

| Diameter [mm]:   | 6                                   |
|------------------|-------------------------------------|
| Finish:          | Tin-Plated                          |
| Grid [mm]:       | 6.0                                 |
| Length [mm]:     | 8.5                                 |
| Material:        | Ceramic C221                        |
| Material Group:  | Ceramic C221                        |
| PCB Hole Ø [mm]: | 3.2                                 |
| Weight:          | 1.86g                               |
| Conformities:    | Reach<br>NOT COMPLIANT<br>COMPLIANT |