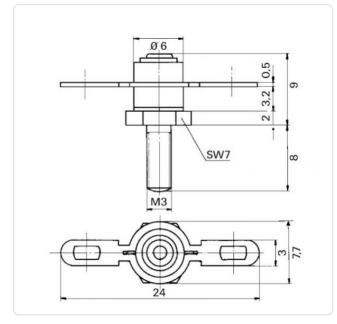

## Article-No.: 013.80.030

Image may be similar

| Diameter [mm]:   | 6                                   |
|------------------|-------------------------------------|
| Finish:          | Tin-Plated                          |
| Grid [mm]:       | 6.0                                 |
| Length [mm]:     | 8.5                                 |
| Material:        | Ceramic C221                        |
| Material Group:  | Ceramic C221                        |
| PCB Hole Ø [mm]: | 3.2                                 |
| Weight:          | 1.86g                               |
| Conformities:    | Reach<br>NOT COMPLIANT<br>COMPLIANT |