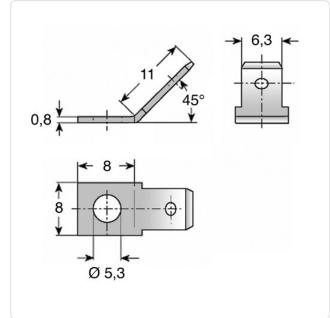

## Article datasheet Blade Terminal 6.3x0.8 | 45° | ø5.3 Tin-Plated Brass

## Article-No.: 019.68.351

Image may be similar

| Bending Angle [°]:   | 45         |  |
|----------------------|------------|--|
| Finish:              | Tin-Plated |  |
| Material:            | Brass      |  |
| Material Group:      | Brass      |  |
| Mounting Hole [mm]:  | 5.3        |  |
| Plug-In Length [mm]: | 8          |  |
| Size [mm]:           | 6.3x0.8    |  |
| Tabs:                | 1          |  |
| Weight:              | 0.74g      |  |
| Conformities:        |            |  |