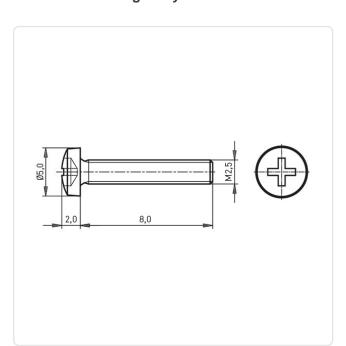

## Flat Head Screw ISO7045 M2.5x8 Nickel-Plated ST 4.8 C/R Pan Head

Article-No.: 001.17.233

Actuator Size: Phillips PH1

DIN/ISO: DIN7985 / ISO7045

Drive Type: Cross Recess / Phillips-H Finish: Nickel-Plated, 3 µm, E1E

Head Diameter [mm]: 5 Head Height [mm]:

Pan Head Head Shape:

Length [mm]:

Material: Steel 4.8 Stahl Material Group: Thread Size: M2.5 Weight: 0.44g

Conformities:

Image may be similar

You can find all information on the web on our article detail page