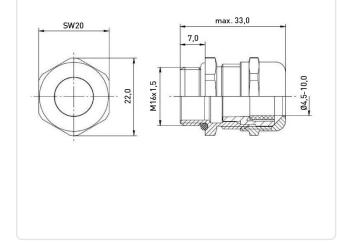

## Article-No.: 014.24.723

Image may be similar

Manufacturer: LAPP Manufacturer article-no.: 53112010

**<b>SLAPP** 

| AF / OD [mm]:               | 20       |
|-----------------------------|----------|
| Material:                   | Brass    |
| Material Group:             | Brass    |
| Mounting Hole [mm]:         | 16.5     |
| Panel Thickness Range [mm]: | 4.5-10.0 |
| Protection Code:            | IP68     |
| Thread Size:                | M16      |
| Weight:                     | 27.02g   |
| Conformities:               |          |