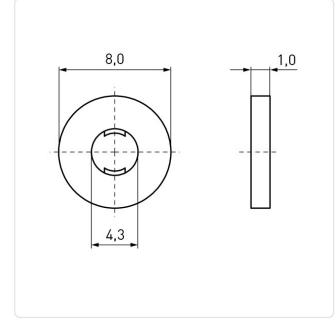

## Article datasheet Captive Washer Ø4.3/8.0 x 1.0 Polyethylene blue

## Article-No.: 003.09.346

Image may be similar

| Color:               | Blue                         |
|----------------------|------------------------------|
| For Thread Size:     | M4                           |
| Height [mm]:         | 1                            |
| Inner Diameter [mm]: | 4.3                          |
| Material:            | PE - Polyethylene            |
| Material Group:      | Plastic                      |
| Outer Diameter [mm]: | 8                            |
| Weight:              | 0.03g                        |
| Conformities:        | Reach<br>COMPLIANT COMPLIANT |