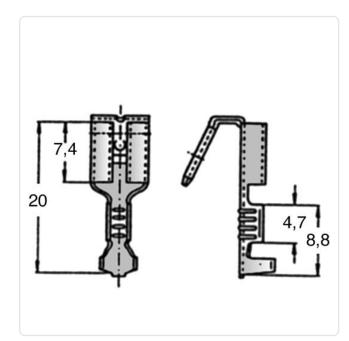

## Article-No.: 012.68.941

Image may be similar

| Finish:         | Plain   |      |
|-----------------|---------|------|
| Length [mm]:    | 20      |      |
| Material:       | Brass   |      |
| Material Group: | Brass   |      |
| Size [mm]:      | 6.3x0.8 |      |
| Weight:         | 1.06g   |      |
| Conformities:   |         | SVHC |