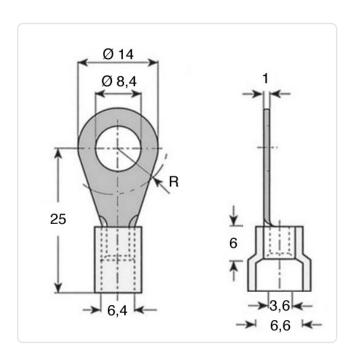

## Insulated Terminal DIN46237 M8 4-6mm<sup>2</sup> Polyamid yellow - UL-listed E329382

Article-No.: 018.35.784

Image may be similar

Color: Yellow
DIN/ISO: DIN46237-A
Finish: Tin-Plated

For Thread Size: M8

Insulation: Polyamide

Material: Electrolytic Copper Material Group: Electrolytic Copper

Outer Diameter [mm]: 14
Wire Cross Section [mm²]: 4.0-6.0
Weight: 2.36g

Conformities:

You can find all information on the web on our article detail page