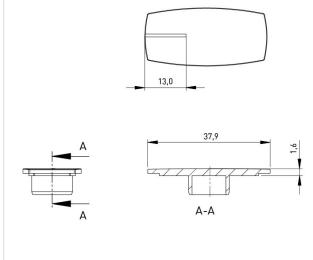

## Article datasheet Cap for Spindle-Shaped Knob / with marking

## Article-No.: 050.40.100

Image may be similar

Manufacturer: OKW Gehäusesysteme Manufacturer article-no.: A50.40.100

| Color:          | Black                                 |
|-----------------|---------------------------------------|
| Marking:        | Line                                  |
| Material:       | ABS - Acrylonitrile Butadiene Styrene |
| Material Group: | Plastic                               |
| Model:          | Cap for Spindle-Shaped Knob           |
| Weight:         | 0.59g                                 |
| Conformities:   | COMPLIANT COMPLIANT SVHC              |