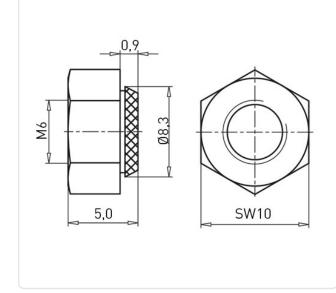

## Article-No.: 002.14.269

Image may be similar

AF / OD [mm]:10Finish:PHeight [mm]:5Material:SMaterial Group:SPanel Hole Ø [mm]:8Panel Thickness [mm]:1Thread Size:MConformities:F

10 Plain 5 Stainless Steel AISI 304 / A2 Stainless Steel 8 n]: 1 M6 Reach COMPLIANT COMPLIANT SVHC COMPLIANT