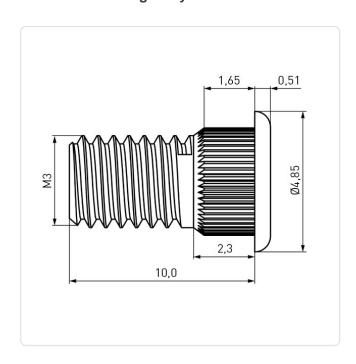

## **Self-Clinching Stud M3x10.0 Tin-Plated Phosphor Bronze**

Article-No.: 004.67.355

Area of Application: For Plastics Tin-Plated Finish:

Head Diameter [mm]: 4.58 Length [mm]: 10

Material: Phosphor Bronze **Phosphor Bronze** Material Group:

Minimum Edge Distance [mm]: 3.1 Panel Hole Ø [mm]: 3 Panel Thickness [mm]: 1,5 Thread Size: М3 Weight: 0.59g

Conformities:

Image may be similar

You can find all information on the web on our article detail page