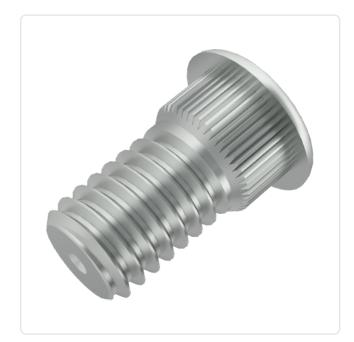

## **Self-Clinching Stud M3x10.0 Tin-Plated Phosphor Bronze**

Article-No.: 004.67.355

Area of Application: For Plastics Tin-Plated Finish:

Head Diameter [mm]: 4.58 Length [mm]: 10

Material: Phosphor Bronze **Phosphor Bronze** Material Group:

Minimum Edge Distance [mm]: 3.1 Panel Hole Ø [mm]: 3 Panel Thickness [mm]: 1,5 Thread Size: М3 Weight: 0.59g

Conformities:

Image may be similar

You can find all information on the web on our article detail page