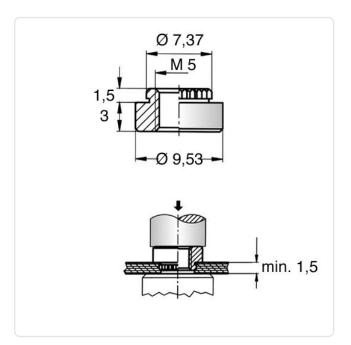

## Self-Clinching Nut M5 | 1.5 A2 Stainless Steel Passivated

Article-No.: 002.17.159

Area of Application: For Plastics

Finish: Passivated, Clear

Height [mm]:

Stainless Steel AISI 304 / A2 Material:

Stainless Steel Material Group:

Minimum Edge Distance [mm]: 7.1 Outer Diameter [mm]: 9.53 Panel Hole Ø [mm]: 6.9 Panel Thickness [mm]: 1,5 Thread Size: M5 Weight: 1.48g

Image may be similar

Conformities:

You can find all information on the web on our article detail page