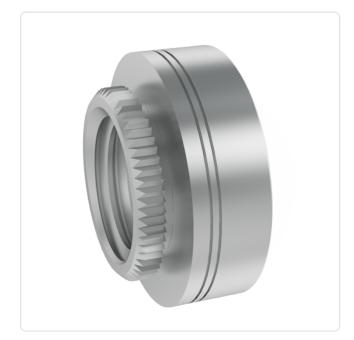

## Self-Clinching Nut M5 | 1.5 A2 Stainless Steel Passivated

Article-No.: 002.17.159

Area of Application: For Plastics

Finish: Passivated, Clear

Height [mm]:

Stainless Steel AISI 304 / A2 Material:

Stainless Steel Material Group:

Minimum Edge Distance [mm]: 7.1 Outer Diameter [mm]: 9.53 Panel Hole Ø [mm]: 6.9 Panel Thickness [mm]: 1,5 Thread Size: M5 Weight: 1.48g

Image may be similar

Conformities:

You can find all information on the web on our article detail page